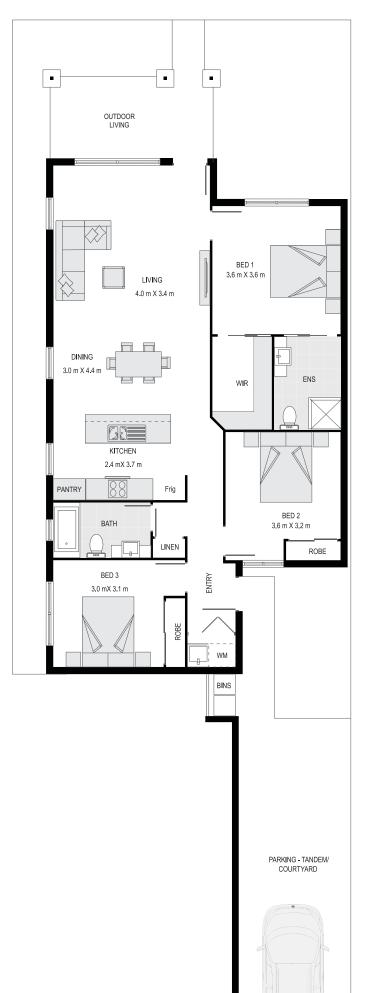

## The Hybrid

- Multiple options to satisfy all desires
- Every single inch of this property is well designed
- In-line main Living area
- Generous bedroom sizes with supremely laid out bathrooms
- Very spacious outdoor alfresco area
- Tandem car park configuration
- Direct park views and access
- Private Garage and Laundry