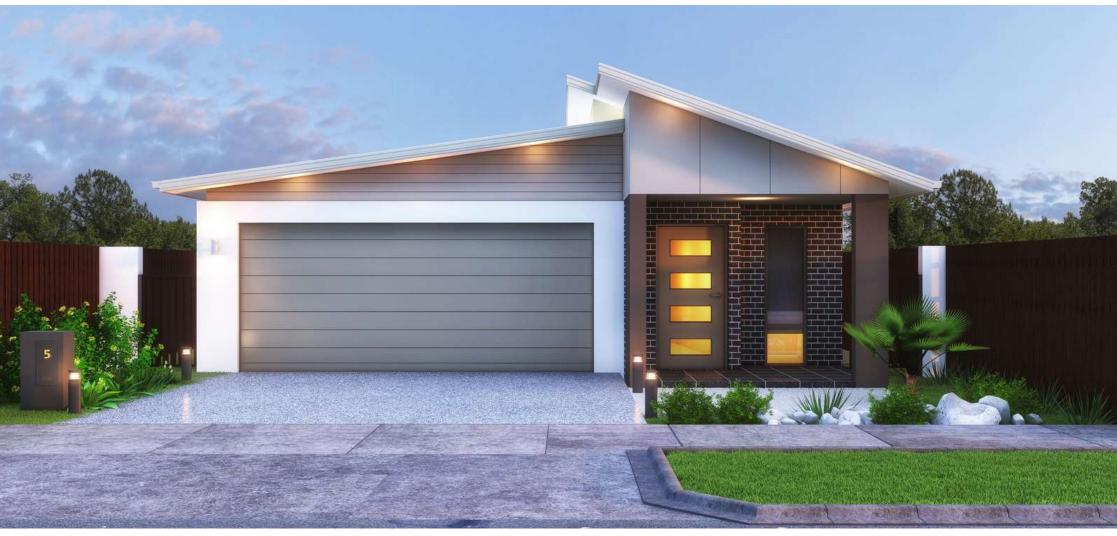

## The CBD

4

2

2

- This optimised 4 bedroom design created specifically for the blocks on which they sit
- Large master bedroom with large ensuite and walk-in-wardrobe.
- Open plan living design with front patio situated to make the most of easterly breezes.
- Packed with features including internal laundry, study nook, and storage.