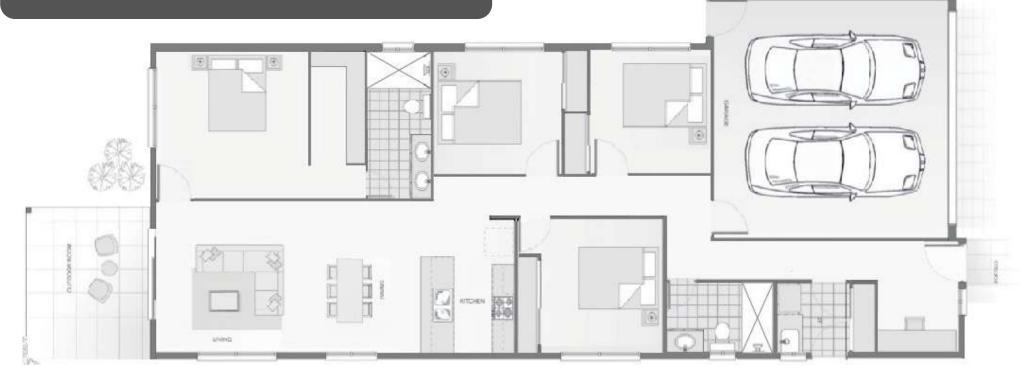

## The CBD

4

2

2

- This optimised 4 bedroom design created specifically for the blocks on which they sit
- Large master bedroom with large ensuite and walk-in-wardrobe.
- Open plan living design with front patio situated to make the most of easterly breezes.
- Packed with features including internal laundry, study nook, and storage.