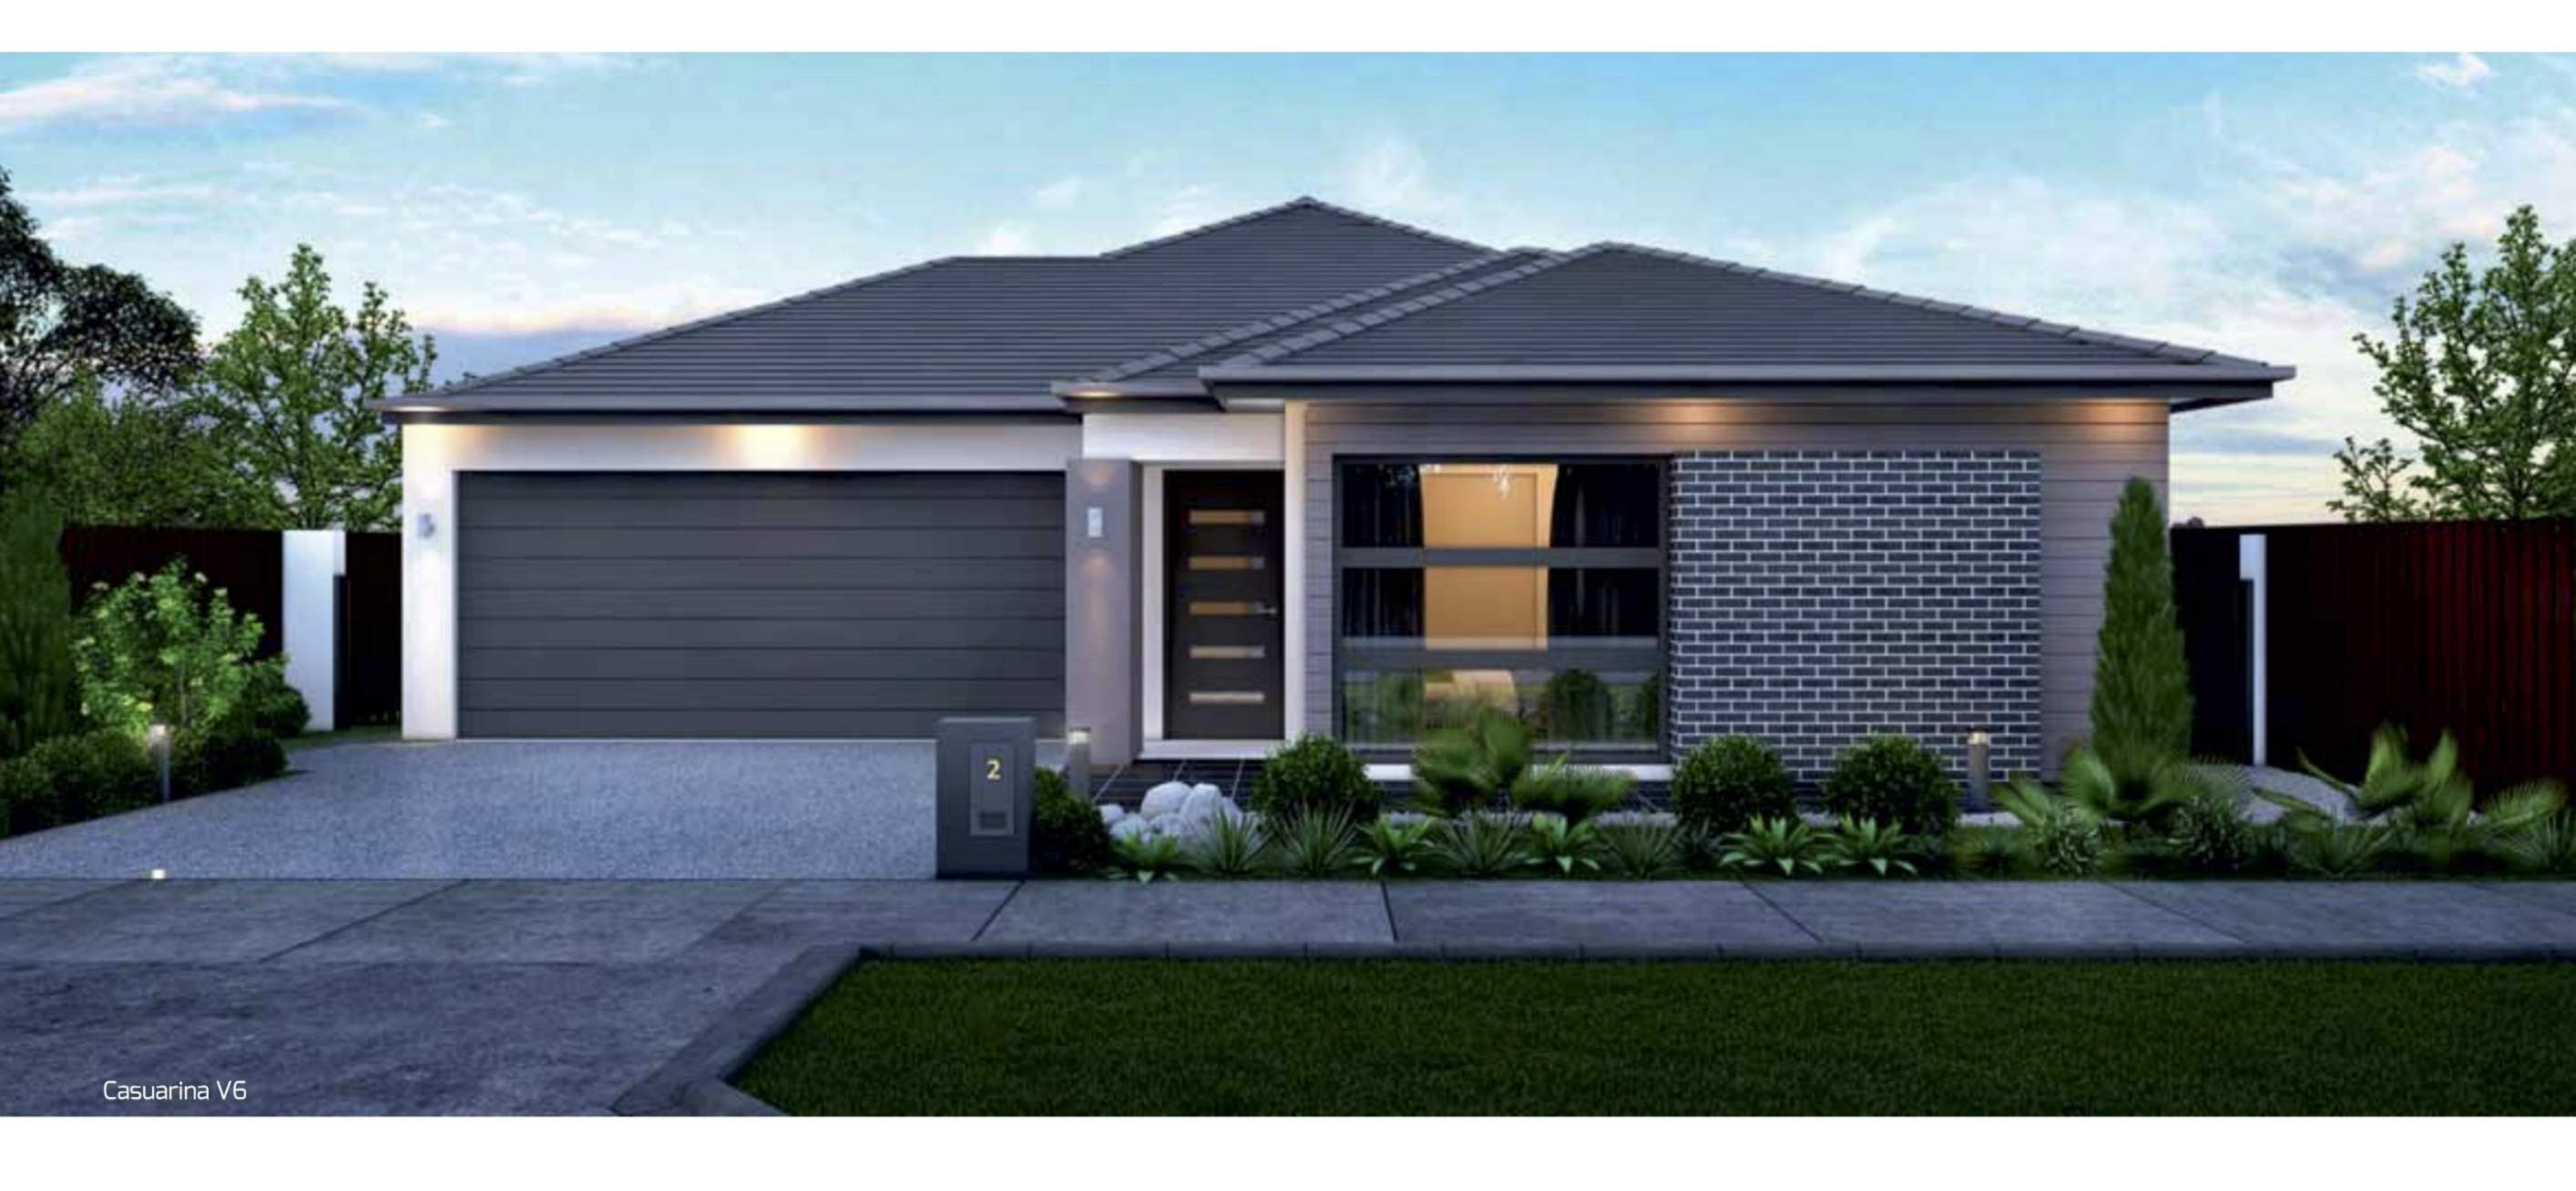

## The Casuarina

## Everything that makes life great

- Packed with design features, The Casuarina offers 3 bedrooms with a central kitchen that overlooks dining, living, and outdoor room.
- BIG Island bench with breakfast bar or cocktail bar. Perfect for when friends come over.
- Entering through the front door, the house flows through the kitchen straight out to the outdoor room.
- Private bedrooms with central study, bathroom, toilet, and laundry.
- Packed with design features including W.I.P, W.I.R, internal laundry, spacious study, Walk-in-Linen, and corner opening doors to outdoor room.