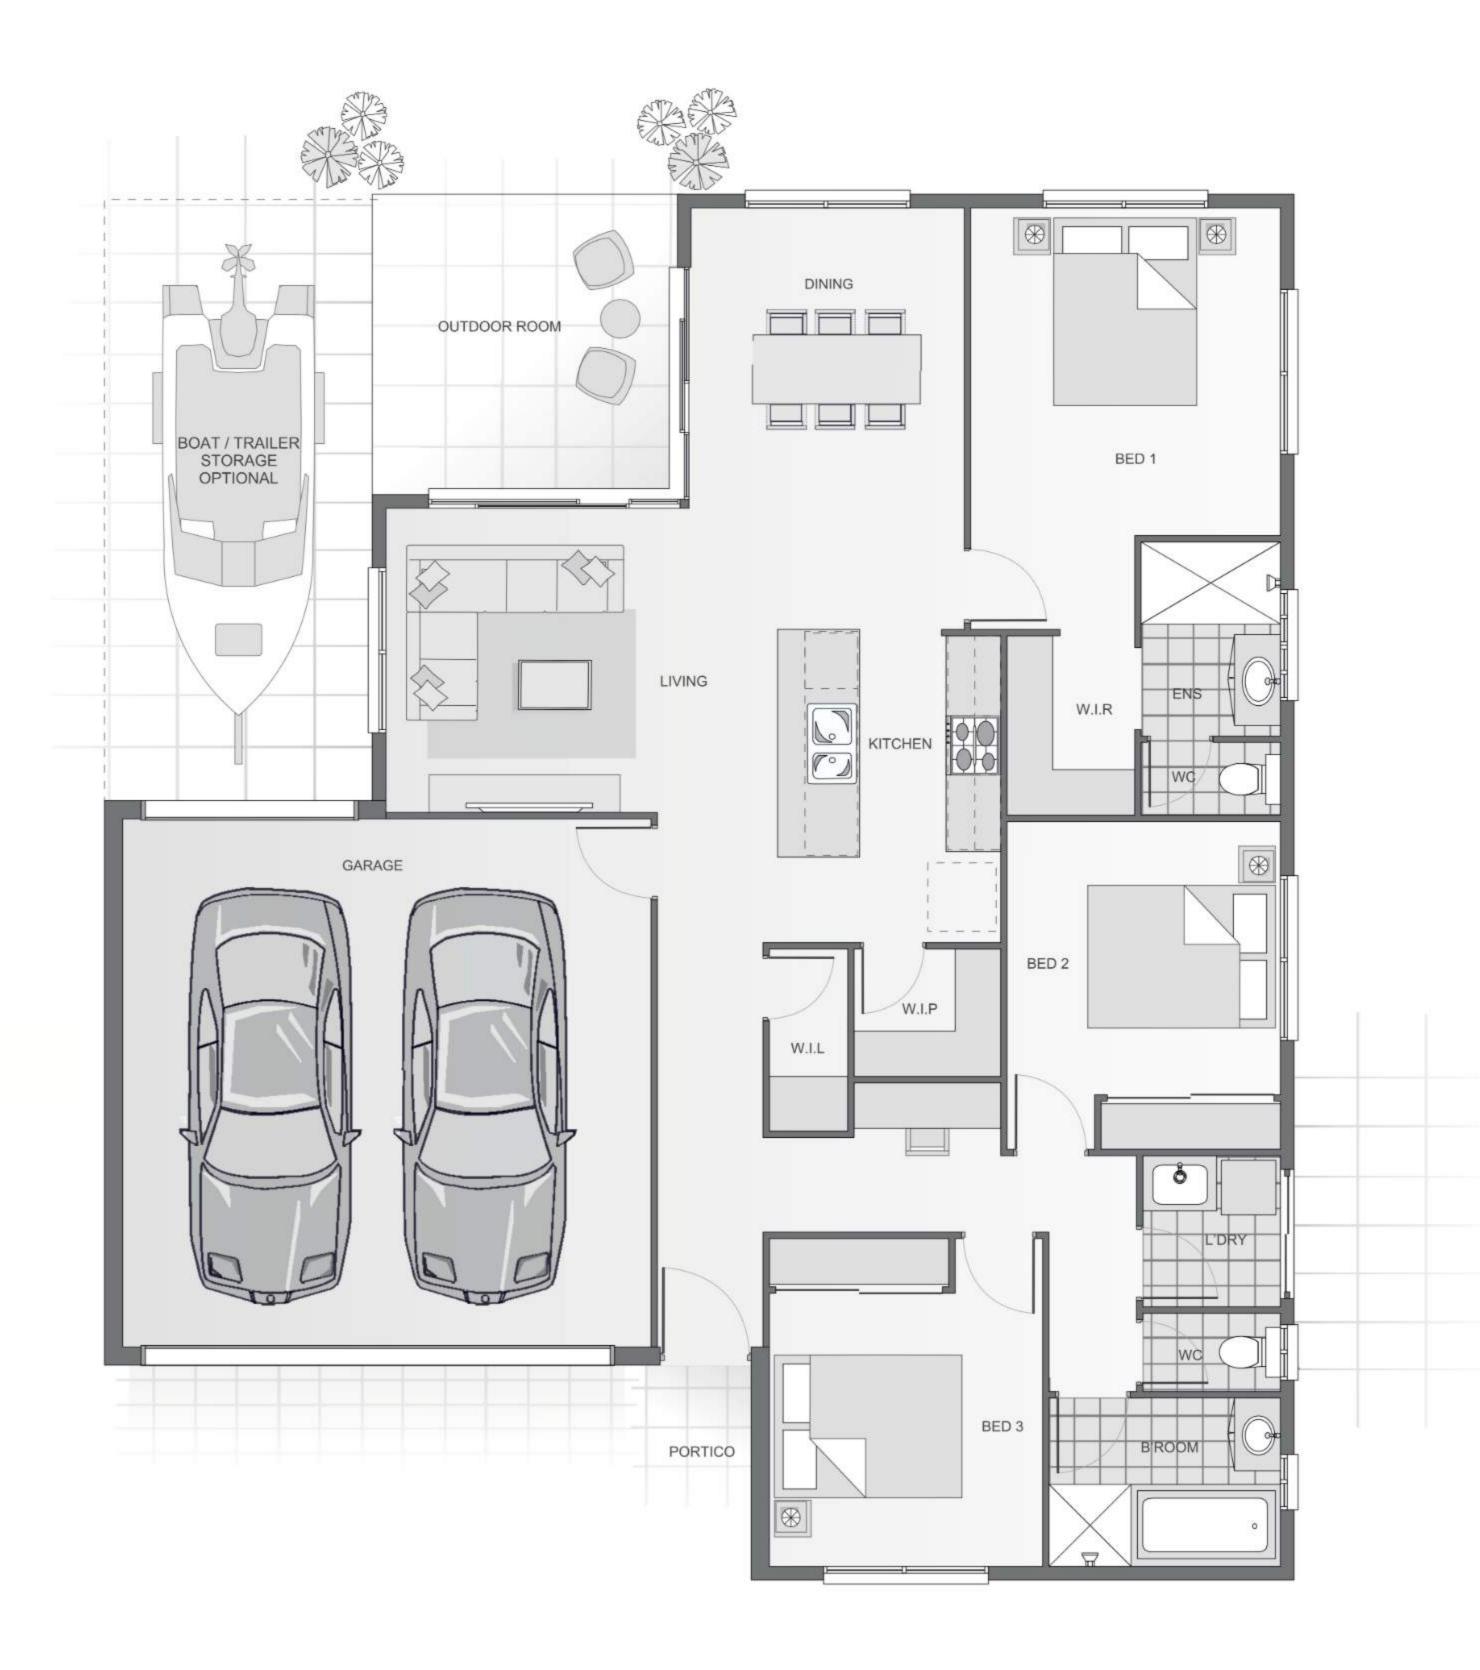

## Everything that makes life great

- Packed with design features, The Casuarina offers 3 bedrooms with a central kitchen that overlooks dining, living, and outdoor room.
- BIG Island bench with breakfast bar or cocktail bar. Perfect for when friends come over.
- Entering through the front door, the house flows through the kitchen straight out to the outdoor room.
- Private bedrooms with central study, bathroom, toilet, and laundry.
- Packed with design features including W.I.P, W.I.R, internal laundry, spacious study, Walk-in-Linen, and corner opening doors to outdoor room.