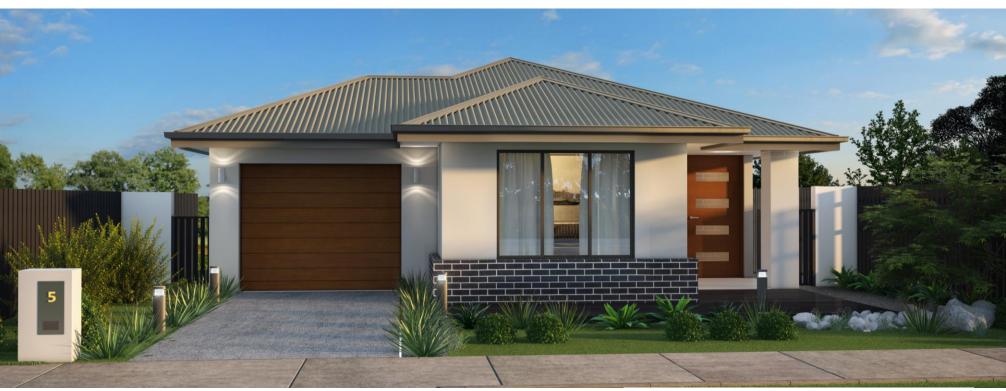

## The Device

- Great design offering three bedrooms with a central kitchen, dining and living areas.
- Large stonetop kitchen bench and large pantry storage
- Entering through the front door, the house flows through the kitchen straight out to the outdoor room.
- Packed with design features including spacious study, internal laundry, and WIR in Master suite.
- Secondary bedrooms are very private and can be closed off in their own wing.