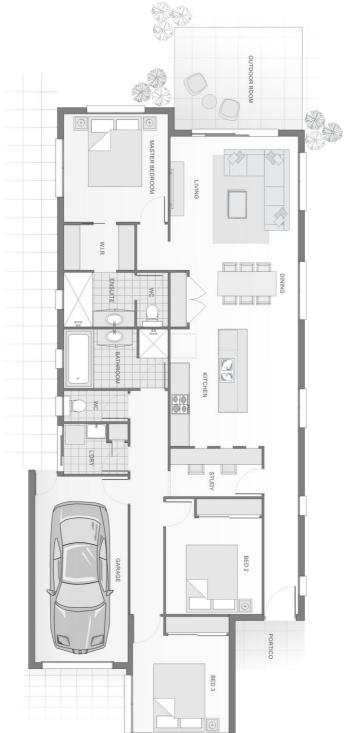

## The Device

- Great design offering three bedrooms with a central kitchen, dining and living areas.
- Large stonetop kitchen bench and large pantry storage
- Entering through the front door, the house flows through the kitchen straight out to the outdoor room.
- Packed with design features including spacious study, internal laundry, and WIR in Master suite.
- Secondary bedrooms are very private and can be closed off in their own wing.