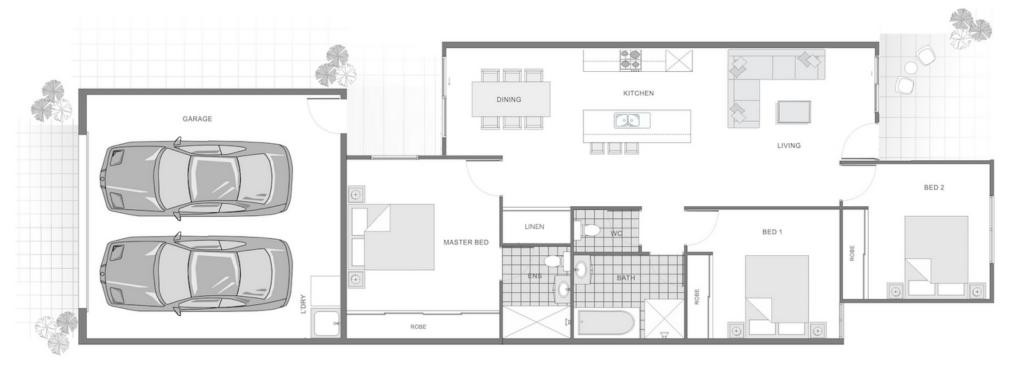

## The Laneway 7

- Ideal low-maintenance living!
- This optimised 3 bedroom design provides for private rear access off laneway and front guest entrance.
- Large master bedroom with ensuite.
- Open plan living design with front patio situated to make the most of easterly breezes.