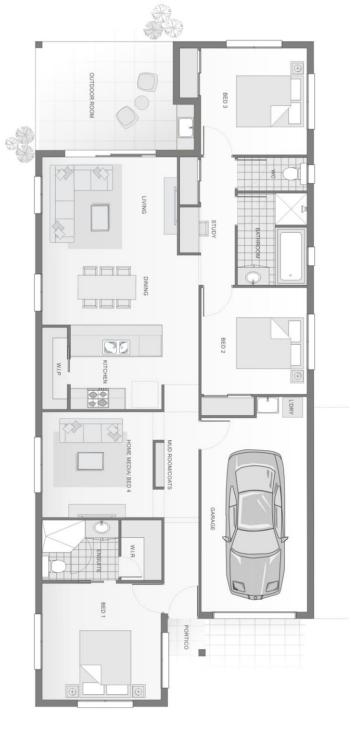

## The LW

3

7

1

- Clever design three bedroom home with additional multipurpose room that can be used as extra bedroom, home theatre or office
- Custom kitchen design with large walk in pantry, stone benchtops that overlooks open plan living and dining areas.
- Sliding glass doors opening to outdoor patio, perfect for entertaining.
- Generous and private master suite with walk in robe and ensuite bathroom.
- Secondary bedrooms can be closed off in their own wing for additional privacy