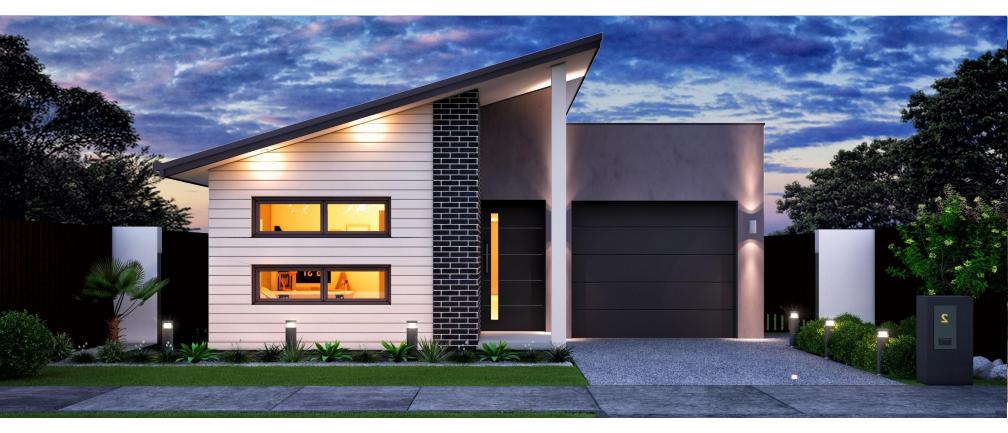

## The LW

3

7

1

- Clever design three bedroom home with additional multipurpose room that can be used as extra bedroom, home theatre or office
- Custom kitchen design with large walk in pantry, stone benchtops that overlooks open plan living and dining areas.
- Sliding glass doors opening to outdoor patio, perfect for entertaining.
- Generous and private master suite with walk in robe and ensuite bathroom.
- Secondary bedrooms can be closed off in their own wing for additional privacy