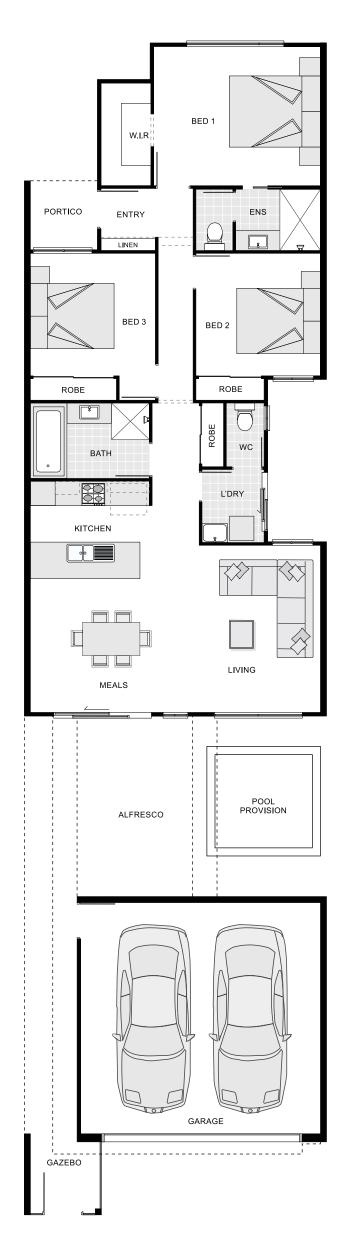

## The Pavilion Entice

- Laneway entry with superbly finished Bali pillar gatehouse
- Exceptionally finished alfresco area with deck and optional pool
- A brilliant use of internal space gives you more house and less external maintenance
- Living areas at the back and bedrooms at the front to take advantage of the beautiful Haven surrounds
- No Body Corp to pay!
- 2.7m ceilings & 3-step cornice in Living
- 600mm x 600mm Rectified porcelain tiles
- Full split Air-con throughout and fans
- Luxury designer Kitchens Soft Close everything, double thickness 40mm stone benchtop
- Designer-grade tapware throughout
- LED down-lights in Living
- USB charger, and NBN to house
- Stainless steel mesh security screens
- Ultra-modern façade using innovative materials for maximum street appeal and sustainability
- Custom cabinetry/study/vanities throughout
- 2 types of termite protection
- Full Turnkey window blinds, landscaping, irrigation, clothesline, letterbox etc.