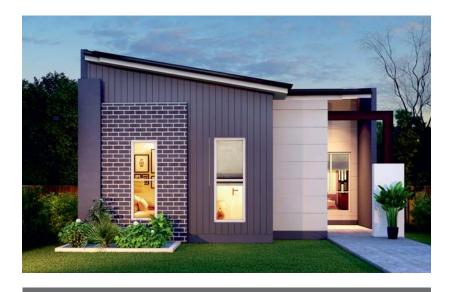

## The Pavilion Entice

- Laneway entry with superbly finished Bali pillar gatehouse
- Exceptionally finished alfresco area with deck and optional pool
- A brilliant use of internal space gives you more house and less external maintenance
- Living areas at the back and bedrooms at the front to take advantage of the beautiful Haven surrounds
- No Body Corp to pay!
- 2.7m ceilings & 3-step cornice in Living
- 600mm x 600mm Rectified porcelain tiles
- Full split Air-con throughout and fans
- Luxury designer Kitchens Soft Close everything, double thickness 40mm stone benchtop
- Designer-grade tapware throughout
- LED down-lights in Living
- USB charger, and NBN to house
- Stainless steel mesh security screens
- Ultra-modern façade using innovative materials for maximum street appeal and sustainability
- Custom cabinetry/study/vanities throughout
- 2 types of termite protection
- Full Turnkey window blinds, landscaping, irrigation, clothesline, letterbox etc.